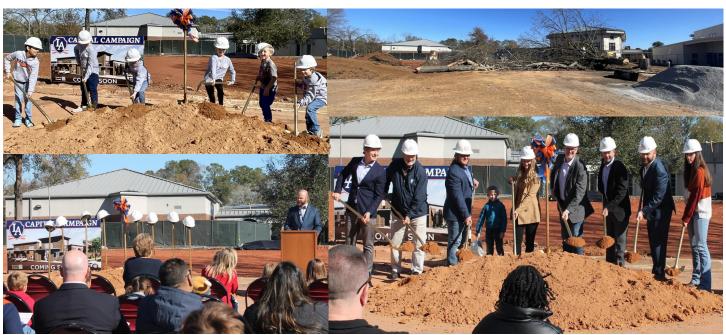

# Capital Campaign Update

Dear LaGrange Academy Community,

We are excited to announce that we have begun the construction of our new Upper School/Middle School academic building. In November, we hosted a groundbreaking ceremony, cleared the site, and are now ready to start the construction. In addition, we are nearing the completion of the new roof of Founder's Hall, which is expected to be finished during winter break.

#### The Path Forward Campaign: Recently Completely

- Groundbreaking Ceremony
- Construction Site Has Been Cleared
- New Founder's Roof Installation Underway

#### **Next Steps:**

- Finalize Founder's Roof Construction
- Begin Construction of Academic Building

Thank you for your patience as we continue on this transformative journey of our campus. We want to ensure we make the right decisions now, as they will impact the next 50 years at LaGrange Academy.